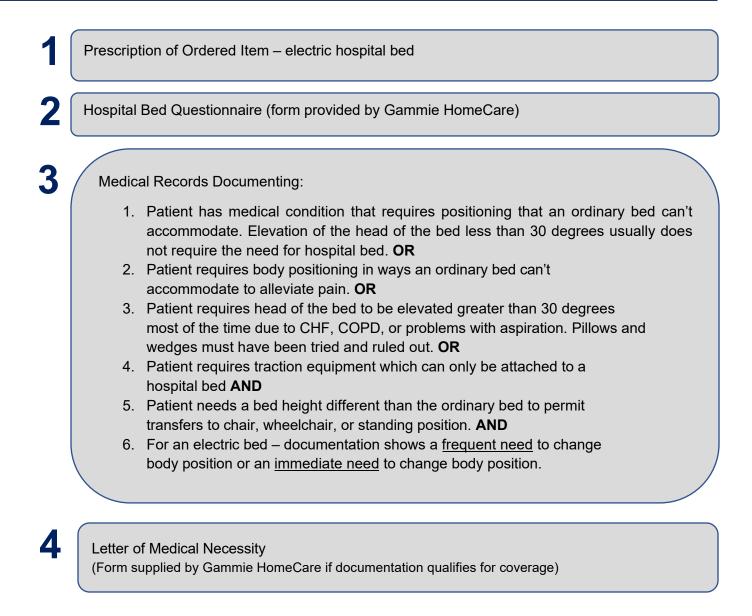

## Hospital Bed Insurance Coverage Criteria

Coverage criteria is taken from the CMS Medicare Local Coverage Determination policies. These guidelines are subject to change without notice. Last Updated 8.16.19.

## **Hospital Bed Questionnaire**

Please answer the following questions <u>and</u> provide supporting documentation from the patient's medical record. The questionnaire does not replace the requirement for documentation in the medical record.

| Patient Name:             |                                                                                                                                              | Date of Birth:                                                                                   |                                             |
|---------------------------|----------------------------------------------------------------------------------------------------------------------------------------------|--------------------------------------------------------------------------------------------------|---------------------------------------------|
| ICD10                     | :,                                                                                                                                           | ;;                                                                                               | 3                                           |
| 1.<br>2.                  | What is the duration of need for a                                                                                                           | or chronic condition?                                                                            |                                             |
| 3.                        | <ul> <li>(Note: elevation of the head / upp</li> <li>□ Yes</li> <li>□ No</li> <li>If yes, specify:</li> <li>a. Medical Condition:</li> </ul> | condition which requires positioning of the boo<br>per body less than 30 degrees does not usuall | y require the use of a hospital bed)?       |
| 4.                        | in order to alleviate pain?<br>If yes, specify:<br>a. Medical Condition:                                                                     | condition which requires positioning of the boo                                                  |                                             |
| 5.                        | failure, chronic pulmonary diseas<br>If yes, specify:<br>a. Medical Condition:                                                               | d of the bed to be elevated more than 30 degr<br>se, or problems with aspiration? □ Yes □ No     |                                             |
| 6.                        | Does the patient have a medical<br>Yes  No<br>If yes, specify:                                                                               | condition which requires traction equipment th                                                   | nat can only be attached to hospital bed?   |
| 7.                        | Does the patient require a bed he standing position?                                                                                         | eight different than a fixed height hospital bed                                                 | to permit transfers to chair, wheelchair or |
| 8.                        | If yes, specify:<br>a. Medical Condition:<br>b. Position Required:                                                                           | condition which requires frequent changes in                                                     |                                             |
| 9.                        | If yes, specify:<br>a. Medical Condition:                                                                                                    | condition which requires immediate need for a                                                    | a change in body position?   Yes  No        |
| Printed Name of Evaluator |                                                                                                                                              | Signature of Evaluator                                                                           | Date                                        |
| Printed Name of Physician |                                                                                                                                              | Signature of Physician                                                                           | Date                                        |